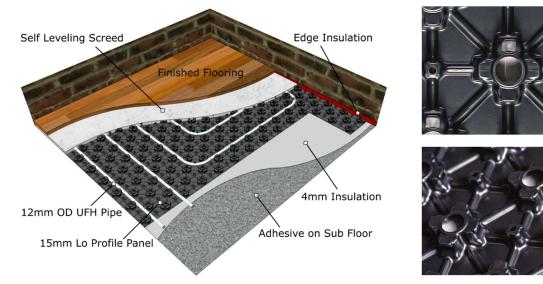

## **TechnoLo Low Profile Panel**

The **TechnoLo** Low Profile Underfloor Heating Panel is 15mm deep, 1050mm long and 650mm wide, giving an area of 0.6m<sup>2</sup> coverage per sheet. It is supplied with a self-adhesive backing ready to be secured to the 4mm insulation.

The **TechnoLo** panel requires no additional fixing down.

The 12mm Underfloor Heating pipework is secured in place at 50mm, 100mm or 150mm spacing by an integrated system of clips, no additional pipe fixing is required.

## **4mm Insulation**

Thin, flexible, easy to install, aluminium bubble insulation membrane. Acts by trapping air within the bubble structure while creating low emissivity air spaces from foilfaced outer layers, enhancing overall thermal capabilities. Suitable for roofs, walls and floors.