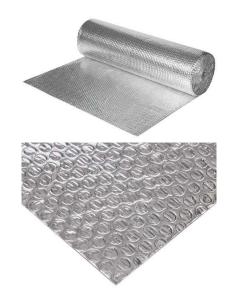

## **4mm Insulation**

Thin, flexible, easy to install, aluminium bubble insulation membrane. Acts by trapping air within the bubble structure while creating low emissivity air spaces from foilfaced outer layers, enhancing overall thermal capabilities. Suitable for roofs, walls and floors.

- Thermal Resistance up to 1.497W/m<sup>2</sup>K
- Suitable for Domestic Use
- Lightweight Aluminium
- Reduces Risk of Condensation
- Maintains Thermal Performance
- Equivalent to 55mm Polystyrene